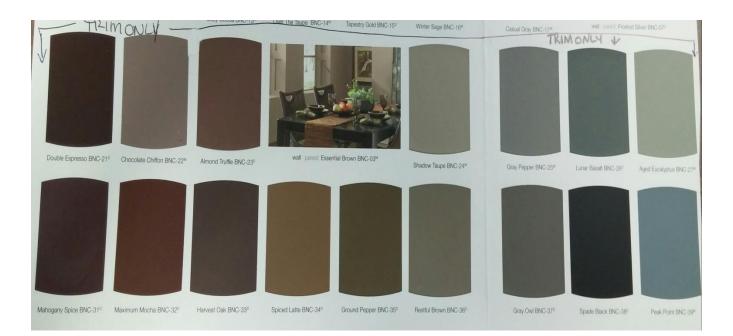

Trim Colors: In addition to the colors listed above, the following may be used for TRIM ONLY:

Double Espresso BNC-21 Chocolate Chiffon BNC-22 Almond Truffle BNC-23 Gray Pepper BNC-25 Lunar Basalt BNC-26 Shadow Taupe BNC-24 Aged Eucalyptus BNC-27 Mahogany Spice BNC-31 Maximum Mocha BNC-32 Spiced Latte BNC-34 Ground Pepper BNC-35 Harvest Oak BNC-33 Gray Owl BNC-37 Spade Black BNC-38 **Restful Brown BNC-36** Peak Point BNC-39